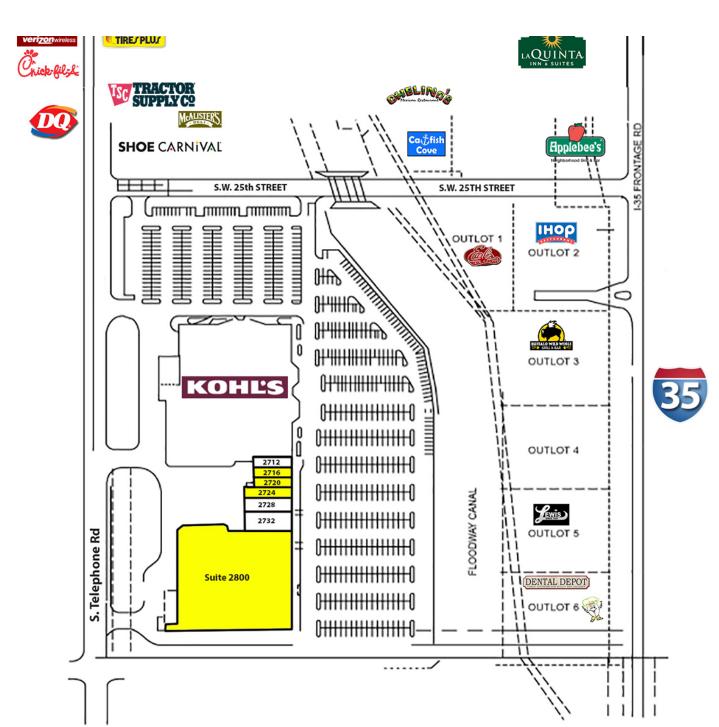

### **PROPERTY OVERVIEW**

Riverwalk Centre is a Community Shopping Center consisting of 78,127 square feet of retail with mixed small shop and big box stores. The property has major upside potential when leased-up with 13.59% of the property being occupied. Riverwalk is currently in receivership with the property being marketed by The Retail Investment Team.

#### **PROPERTY HIGHLIGHTS**

- Retail Redevelopment opportunity
- Located in Moore, OK busy retail corridor
- 109,400 cars pass per day on Interstate 35
- Built in 2004