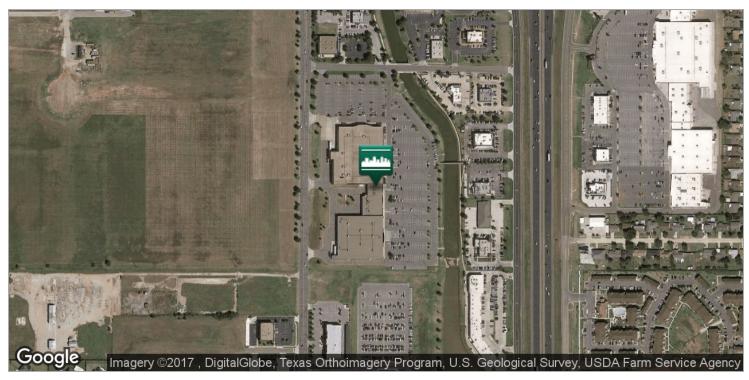

### **PROPERTY OVERVIEW**

Riverwalk Centre is a Community Shopping Center consisting of 78,127 square feet of retail with mixed small shop and big box stores. The property has major upside potential when leased-up with 13.59% of the property being occupied. Riverwalk is currently in receivership with the property being marketed by The Retail Investment Team.

#### **PROPERTY HIGHLIGHTS**

- Retail Redevelopment opportunity
- Located in Moore, OK busy retail corridor
- 109,400 cars pass per day on Interstate 35
- Built in 2004