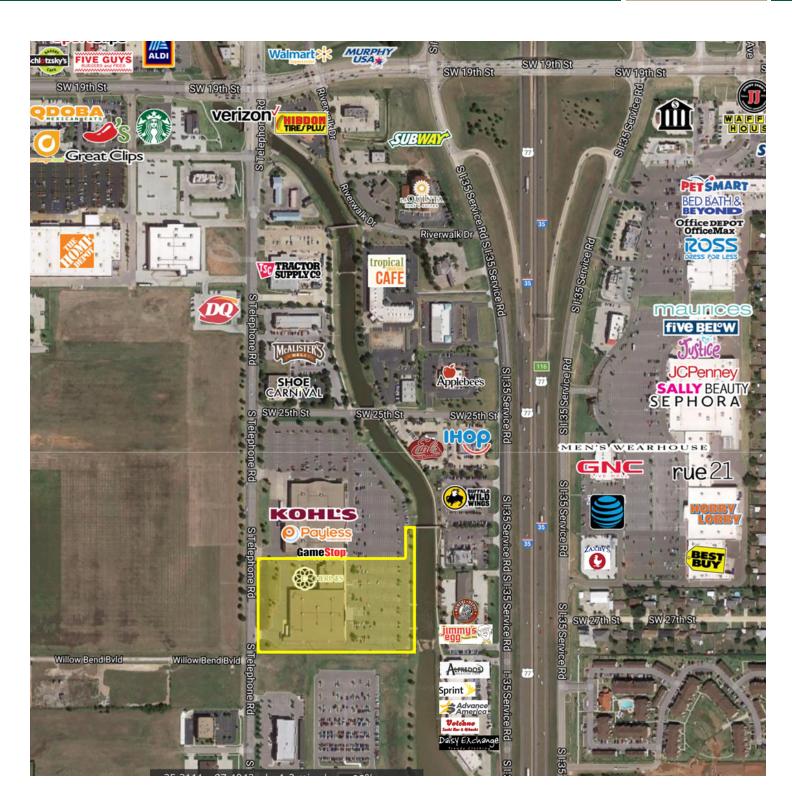

### **GEORGE WILLIAMS**

Retail Broker 405.239.1270 gwilliams@priceedwards.com

Aerial Map

Site Plan

Demographics Map

| POPULATION          | 1 MILE | 3 MILES | 5 MILES |
|---------------------|--------|---------|---------|
| Total population    | 5,294  | 57,586  | 114,528 |
| Median age          | 30.3   | 32.4    | 34.2    |
| Median age (male)   | 31.1   | 31.7    | 33.1    |
| Median age (Female) | 29.4   | 32.9    | 35.1    |